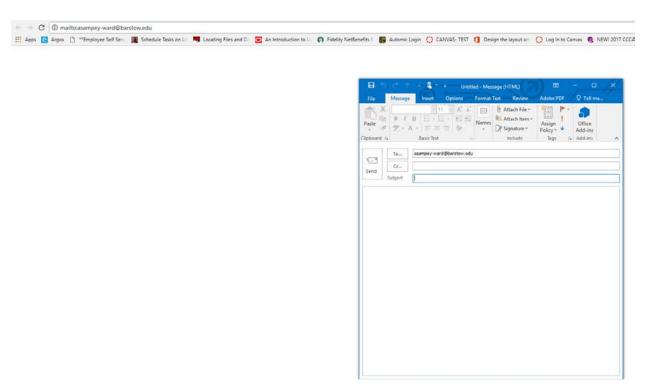

# The envelope symbol indicates that the instructor can be emailed also. Click the envelope to get the instructor's email.

HELP EXIT

View textbook price and availability

Ensure you correctly identify yourself. You must also list the class CRN in your query. Make sure you send your email through your @my.barstow.edu account.