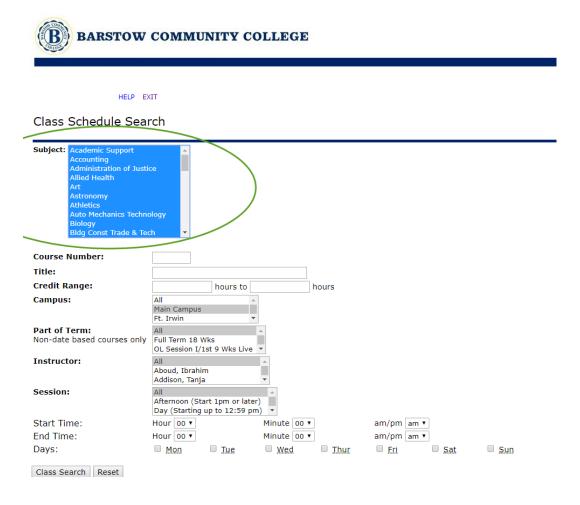

# Search by Term:

The Subject is required to be filled out. Select one subject by clicking on it. Select multiple subjects by holding down the CTRL key and clicking on additional subjects. All other fields are optional if you wish to narrow your search. Click Class Search after you are done selecting.